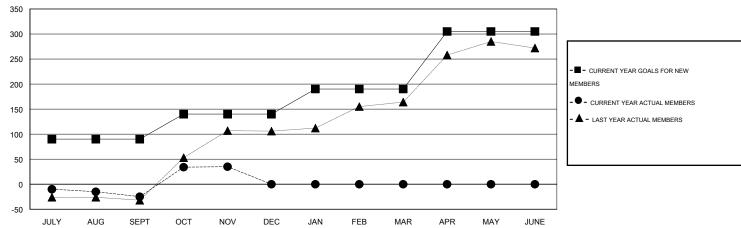

## **LOCATION INDONESIA**

GMT CA 7

|               |                  | Clubs            |                  |                  | Members               |                    |                                     |                    |                  |  |
|---------------|------------------|------------------|------------------|------------------|-----------------------|--------------------|-------------------------------------|--------------------|------------------|--|
|               | RESUL            | TS FOR 2014-2015 |                  |                  | RESULTS FOR 2014-2015 |                    |                                     |                    |                  |  |
| QUARTER       | NEW CLUB<br>GOAL | NEW CLUBS        | DROPPED<br>CLUBS | NET<br>GAIN/LOSS | QUARTER               | NEW MEMBER<br>GOAL | CHARTER AND<br>NEW MEMBERS<br>ADDED | DROPPED<br>MEMBERS | NET<br>GAIN/LOSS |  |
|               |                  | •                |                  |                  |                       |                    |                                     | 10                 |                  |  |
| JULY/AUG/SEPT | 1                | 0                | 0                | 0                | JULY/AUG/SEPT         | 90                 | 21                                  | 46                 | -25              |  |
| OCT/NOV/DEC   | 1                | 0                | 0                | 0                | OCT/NOV/DEC           | 50                 | 82                                  | 22                 | 60               |  |
| JAN/FEB/MAR   | 1                | 0                | 0                | 0                | JAN/FEB/MAR           | 50                 | 0                                   | 0                  | 0                |  |
| APR/MAY/JUNE  | 2                | 0                | 0                | 0                | APR/MAY/JUNE          | 115                | 0                                   | 0                  | 0                |  |

#### GOALS AND ACTUAL MEMBERS CUMULATIVE

| DROPPED CLUBS: 0 |    | 24 CLUBS OF 61 ADDED 1 OR MORE<br>NEW MEMBERS | GENDER DISTRIBUTION  MALE 843 (43.57%) |                |     |
|------------------|----|-----------------------------------------------|----------------------------------------|----------------|-----|
| DROPPED MEMBERS  |    |                                               | FEMALE                                 | 1,092 (56.43%) |     |
| DECEASED         | 1  | CLICK HERE FOR HEALTH                         |                                        |                | 222 |
| CLUB CANCELLED 0 |    | ASSESSMENT DATA                               | FAMILY UNIT MEMBERS                    |                | 332 |
| OTHER            | 67 |                                               | HEAD OF HOUSEHOLD                      | 155            |     |
| TOTAL            | 68 |                                               | NON-HEAD OF HOUSEHOL                   | 177            |     |