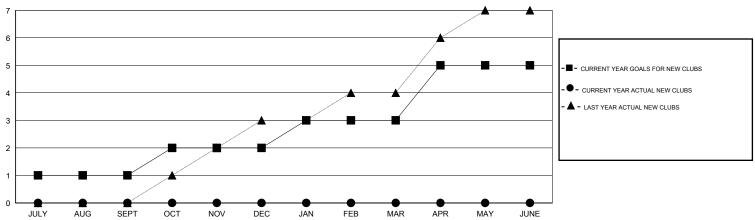

## **LOCATION INDONESIA**

GMT CA 7

|               |                  | Clubs            |                  |                  | Members               |                    |                                     |                    |                  |  |
|---------------|------------------|------------------|------------------|------------------|-----------------------|--------------------|-------------------------------------|--------------------|------------------|--|
|               | RESUL            | TS FOR 2014-2015 |                  |                  | RESULTS FOR 2014-2015 |                    |                                     |                    |                  |  |
| QUARTER       | NEW CLUB<br>GOAL | NEW CLUBS        | DROPPED<br>CLUBS | NET<br>GAIN/LOSS | QUARTER               | NEW MEMBER<br>GOAL | CHARTER AND<br>NEW MEMBERS<br>ADDED | DROPPED<br>MEMBERS | NET<br>GAIN/LOSS |  |
|               |                  | •                |                  |                  |                       |                    |                                     | 10                 |                  |  |
| JULY/AUG/SEPT | 1                | 0                | 0                | 0                | JULY/AUG/SEPT         | 90                 | 21                                  | 46                 | -25              |  |
| OCT/NOV/DEC   | 1                | 0                | 0                | 0                | OCT/NOV/DEC           | 50                 | 82                                  | 22                 | 60               |  |
| JAN/FEB/MAR   | 1                | 0                | 0                | 0                | JAN/FEB/MAR           | 50                 | 0                                   | 0                  | 0                |  |
| APR/MAY/JUNE  | 2                | 0                | 0                | 0                | APR/MAY/JUNE          | 115                | 0                                   | 0                  | 0                |  |

### GOALS AND ACTUAL NEW CLUBS CUMULATIVE